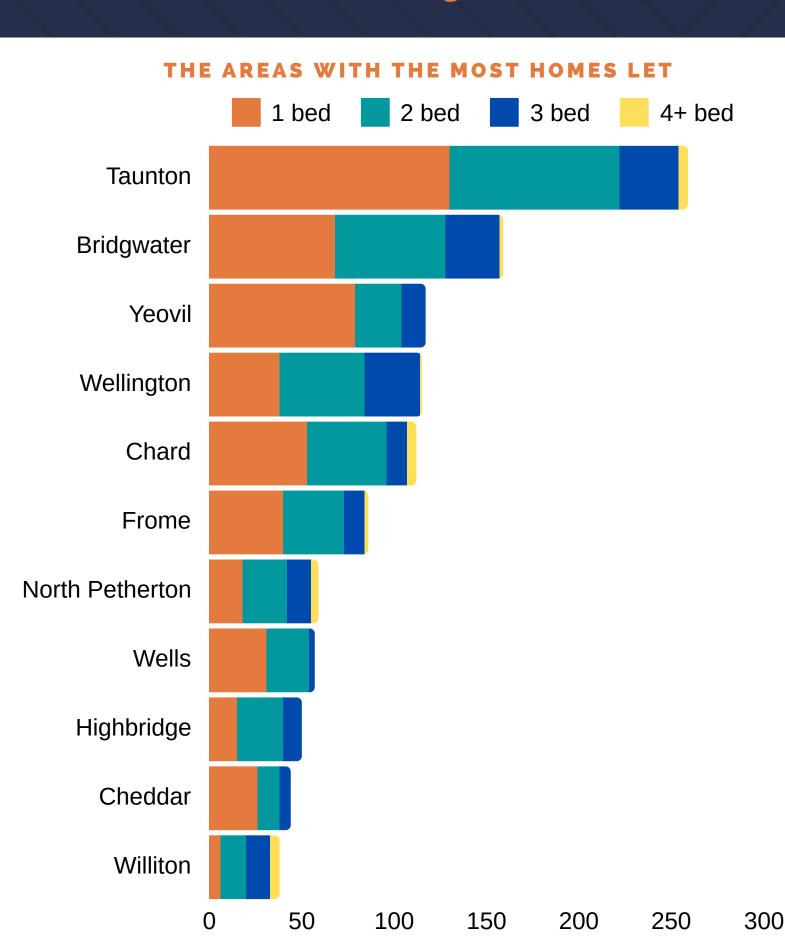

RCH 2024)



52%

of households need a 1 bed home

48%

of households are in Bronze Band

2,819

The number of new or updated applications received in January & February 2024

### 1,974 homes were let in Somerset in 2023

### NUMBER OF HOMES LET COMPARED TO NUMBER OF APPLICATIONS



DATA REFERS TO HOMES LET IN SOMERSET BETWEEN 1 JANUARY AND 31 DECEMBER 2023

**125** 

The average number of bids for every home advertised

1,016

Homes had over 100 bids

**500** 

The highest number of bids for a property

# Homes let in Somerset in 2023 by Band



DATA REFERS TO HOMES LET IN SOMERSET BETWEEN 1 JANUARY AND 31 DECEMBER 2023

51%

37%

9%

were let to
households in Gold
Band

were let to households in Silver Band were let to households in Bronze Band

## Homes let in Somerset in 2023 by Area