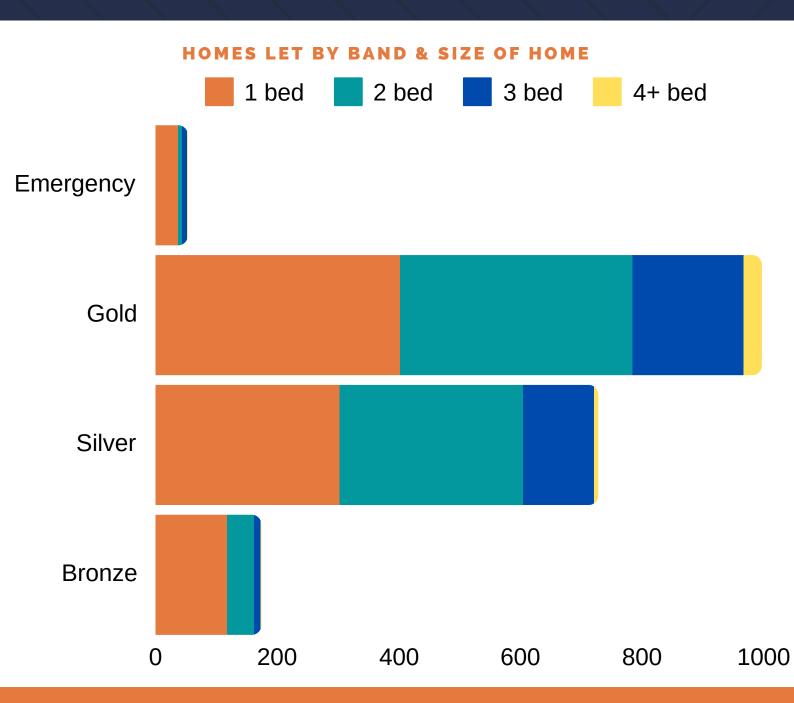

# Homes let in Somerset in 2023 by Band

DATA REFERS TO HOMES LET IN SOMERSET BETWEEN 1 JANUARY AND 31 DECEMBER 2023

51%

37%

9%

were let to
households in Gold
Band

were let to households in Silver Band were let to households in Bronze Band