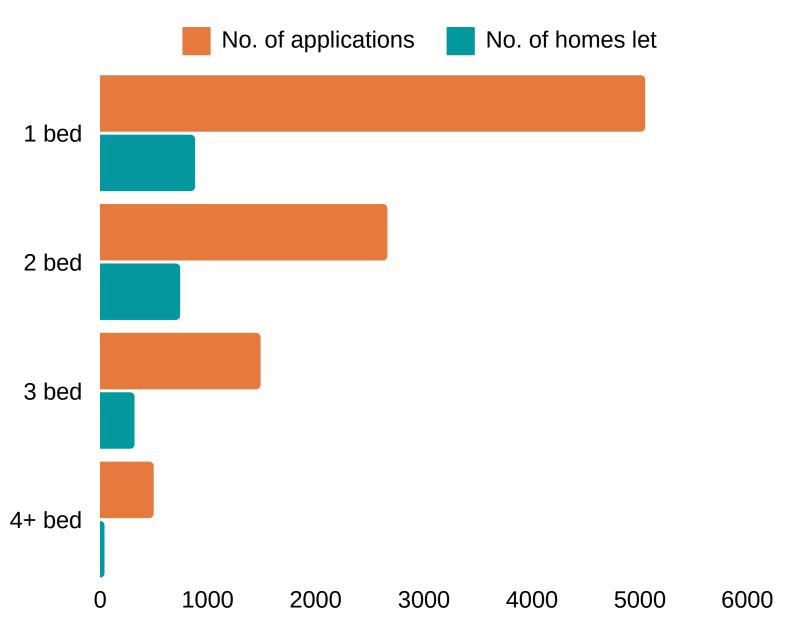

### NUMBER OF HOMES LET COMPARED TO NUMBER OF APPLICATIONS

DATA REFERS TO HOMES LET IN SOMERSET BETWEEN 1 JANUARY AND 31 DECEMBER 2023

**125** 

The average number of bids for every home advertised

1,016

Homes had over 100 bids

**500** 

The highest number of bids for a property