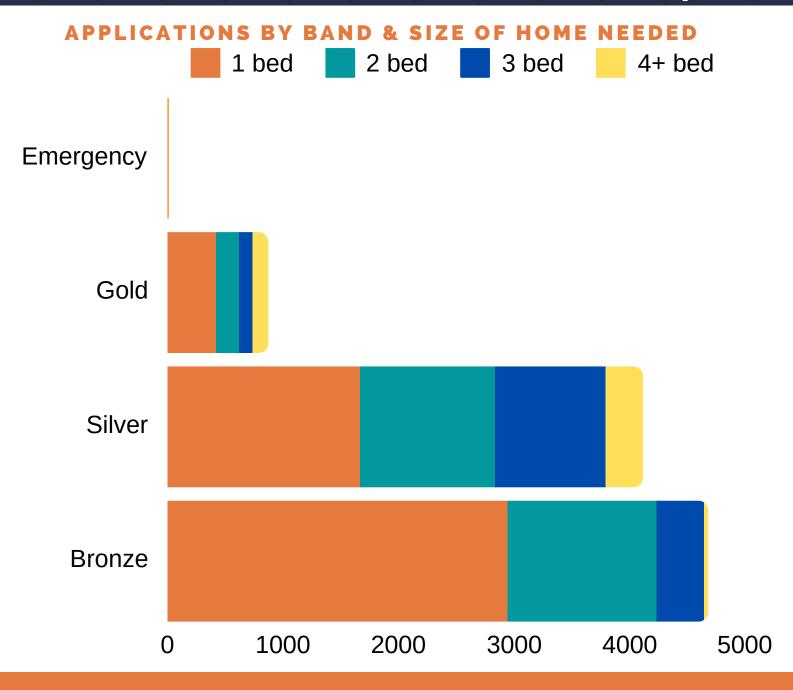

### Homefinder Somerset Key Facts

9,688 HOUSEHOLDS ARE REGISTERED WITH HOMEFINDER SOMERSET (MARCH 2024)

52%

of households need a 1 bed home

48%

of households are in Bronze Band

2,819

The number of new or updated applications received in January & February 2024